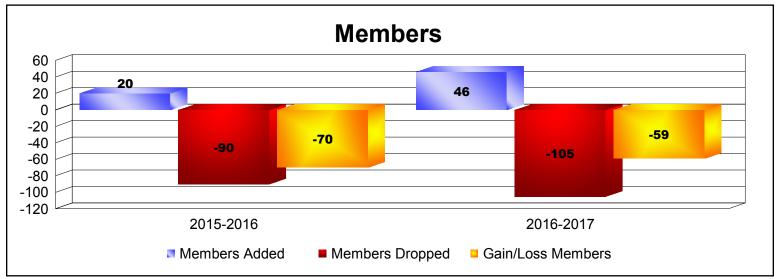

**Disbanded Districts**As of June 2017 Cumulative

| Year      | New<br>Clubs | Dropped<br>Clubs | Gain/<br>Loss<br>Clubs | New<br>Members | Charter<br>Members | Reinstate<br>Members | Transfer<br>Members | Total<br>Member<br>Added | Total<br>Members<br>Dropped | Gain/<br>Loss<br>Members |
|-----------|--------------|------------------|------------------------|----------------|--------------------|----------------------|---------------------|--------------------------|-----------------------------|--------------------------|
| 2015-2016 | 0            | -3               | -3                     | 0              | 8                  | 12                   | 0                   | 20                       | -90                         | -70                      |
| 2016-2017 | 2            | -6               | -4                     | 0              | 46                 | 0                    | 0                   | 46                       | -105                        | -59                      |
| Average   | 1            | -5               | -4                     | 0              | 27                 | 6                    | 0                   | 33                       | -98                         | -65                      |