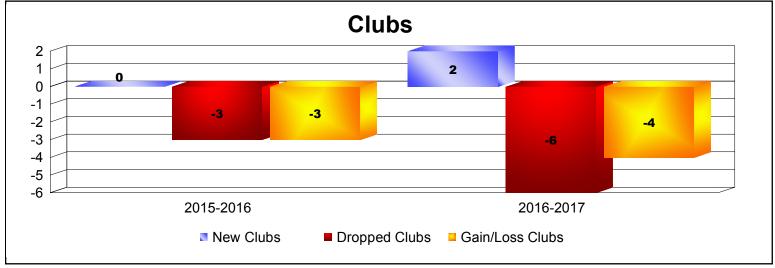

**Disbanded Districts**As of June 2017 Cumulative

| Year      | New<br>Clubs | Dropped<br>Clubs | Gain/<br>Loss<br>Clubs | New<br>Members | Charter<br>Members | Reinstate<br>Members | Transfer<br>Members | Total<br>Member<br>Added | Total<br>Members<br>Dropped | Gain/<br>Loss<br>Members |
|-----------|--------------|------------------|------------------------|----------------|--------------------|----------------------|---------------------|--------------------------|-----------------------------|--------------------------|
| 2015-2016 | 0            | -3               | -3                     | 0              | 8                  | 12                   | 0                   | 20                       | -90                         | -70                      |
| 2016-2017 | 2            | -6               | -4                     | 0              | 46                 | 0                    | 0                   | 46                       | -105                        | -59                      |
| Average   | 1            | -5               | -4                     | 0              | 27                 | 6                    | 0                   | 33                       | -98                         | -65                      |